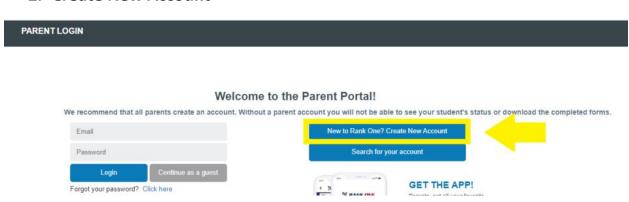

### 2. Create New Account

We HIGHLY recommend creating a parent account to give you 24/7 access to your athlete's information. You can see all documents, such as their physicals, at your convenience. The account remains active as long as the athlete is a GCISD student.

### After confirming your account, the screen will look below