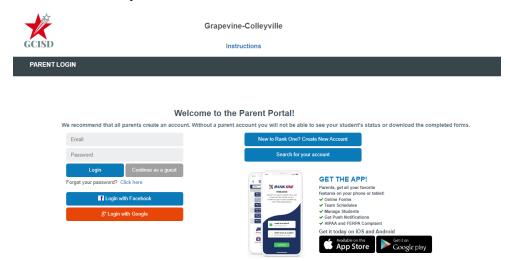

# https://grapevinecolleyville.rankone.com/New/NewParentLogin.aspx

The site should look like the picture below

### 2. Create New Account

We HIGHLY recommend creating a parent account to give you 24/7 access to your athlete's information. You can see all documents, such as their physicals, at your convenience. The account remains active as long as the athlete is a GCISD student.