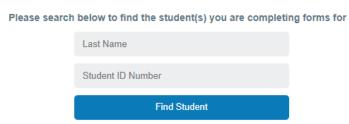

### **Find Students**

### Should you come across this:

The ID number entered does not match an existing student in the database. Please check you entries and try again. If the problem continues, please contact the district Athletics department to resolve the issue.

Please make sure there are no typos in your athlete's name or ID number. If for some reason, there is still an issue email Coach Phillips for help at <a href="mailto:tiffany.phillips@gcisd.net">tiffany.phillips@gcisd.net</a>