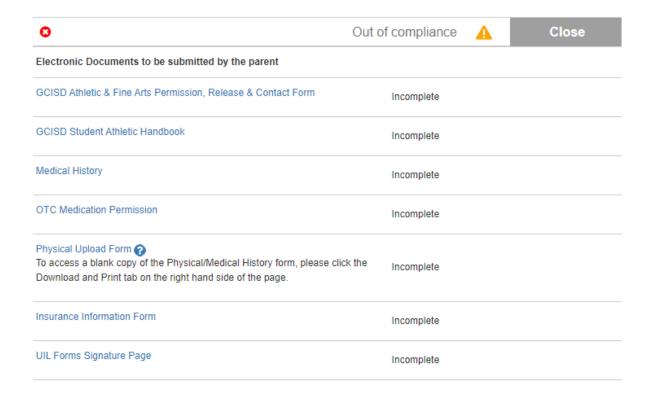

# 3. Begin completing forms

ALL the forms below will need to be completed in order for your athlete to be in compliance and cleared to participate.